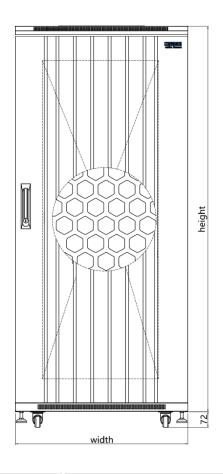

### 27RU (51") Cabinet, Ventilated Doors, 4 fans, power strip, 2 shelves

Standards: ANSI/EIA RS-310-DIEC60297-2DIN41494; PART1 DIN41494; PART7

Material: SPCC Cold Rolled Steel; rails2.0mm; others: 1.2mm

#### Features:

- Flat packing and patent frame, packing time is less than 20 minutes.
- Stylish design with precise dimensions and craftsmanship.
- Adjustable feet and heavy-duty castors are available simultaneously.
- Cable entry on the top cover and bottom panel with adjustable sizes.
- Optional installation of plinth to enable cabinets fixation, under-base cable entry/ventilation.
- Efficient and reliable cabinet connection by baying kit.
- Removable side panels
- Capacity: 27RU
- Dimensions: W:800mm, D: 1000mm, H: 1299mm