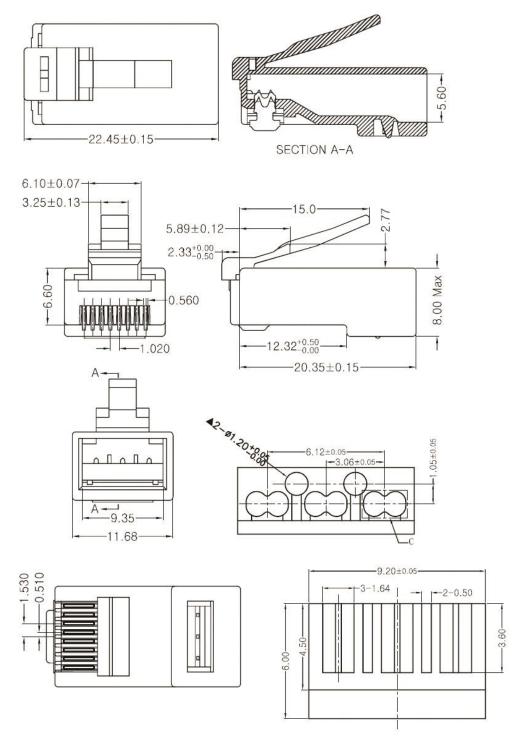

# NEW-3584880

## Newlink Cat 6A RJ45 8-Wire UTP (1,000-pack)





NEW-3584880

#### **Electrical Test:**

• Rated Current: 125V AC, 1.5A @ 25°C

• Contact Resistance: <20 mΩ Max.

Insulation resistance: >500 MΩ, 100V DC/min

Voltage Proof: 1000V AC/1 minute no breakdown.

#### Mechanical:

Insertion Force & Withdrawal Force: 30N Max.

Durability: 750 cycles min.

Operating temperature: -40°-+85°C

Environmental Compliance: the item is compliant with RoHS and REACH

Contacts: 3Prongs 50u gold plating

### **Ordering Information:**

| Part number | Description                                 |
|-------------|---------------------------------------------|
| NEW-3584880 | Newlink Cat 6A RJ45 8-Wire UTP (1,000-pack) |