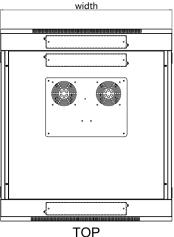

#### Features:

- Flat packing and patent frame, packing time is less than 20 minutes.
- Stylish design with precise dimensions and craftsmanship.
- Adjustable feet and heavy-duty castors are available simultaneously.
- Cable entry on the top cover and bottom panel with adjustable sizes.
- Optional installation of plinth to enable cabinets fixation, under-base cable entry/ventilation.
- Efficient and reliable cabinet connection by baying kit.
- Removable side panels
- Capacity: 45RU
- Dimensions: W:700mm, D: 900mm, H: 2120mm