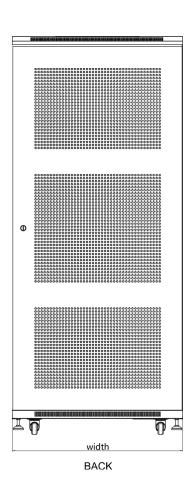

#### Features:

- Flat packing and patent frame, packing time is less than 20 minutes.
- Stylish design with precise dimensions and craftsmanship.
- Adjustable feet and heavy-duty castors are available simultaneously.
- Cable entry on the top cover and bottom panel with adjustable sizes.
- Optional installation of plinth to enable cabinets fixation, under-base cable entry/ventilation.
- Efficient and reliable cabinet connection by baying kit.
- Removable side panels
- Capacity: 45RU
- Dimensions: W:700mm, D: 900mm, H: 2120mm