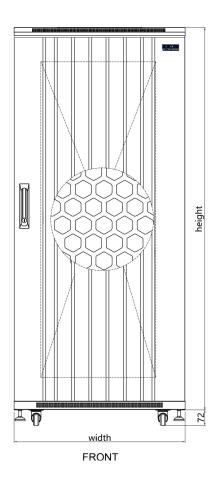

#### Features:

- Flat packing and patent frame, packing time is less than 20 minutes.
- Stylish design with precise dimensions and craftsmanship.
- Adjustable feet and heavy-duty castors are available simultaneously.
- Cable entry on the top cover and bottom panel with adjustable sizes.
- Optional installation of plinth to enable cabinets fixation, under-base cable entry/ventilation.
- Efficient and reliable cabinet connection by baying kit.
- Removable side panels
- Capacity: 45RU
- Dimensions: W:700mm, D: 900mm, H: 2120mm