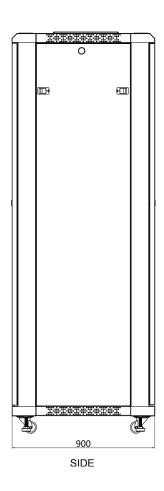

#### Features:

- Flat packing and patent frame, packing time is less than 20 minutes.
- Stylish design with precise dimensions and craftsmanship.
- Adjustable feet and heavy-duty castors are available simultaneously.
- Cable entry on the top cover and bottom panel with adjustable sizes.
- Optional installation of plinth to enable cabinets fixation, under-base cable entry/ventilation.
- Efficient and reliable cabinet connection by baying kit.
- Removable side panels
- Capacity: 45RU
- Dimensions: W:700mm, D: 900mm, H: 2120mm